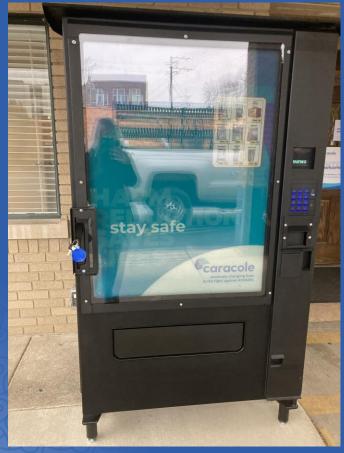

# **Planning**

Funding source

Location outside for 24/7 access, but also allows for privacy

Vending machine company to manufacture machine

Software company to meet data collection needs

Ohio Board of Pharmacy licensing (TDDD license)

#### **Implementation**

Machine placement

Registration

24/7 access

Marketing

Supplies provided include: safer sex kits, safer smoking kits, safer injection kits, Fentanyl test strips, IM and nasal Naloxone, pregnancy tests, PPE kits, sharps containers, band-aids, treatment and other community resources, and harm reduction/disease prevention education