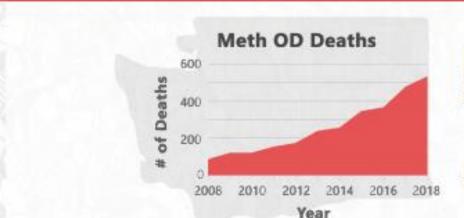

## **RCORP-I Grantee Conference – Highlights**

Highlighted deaths

associated with meth

See new resources around methamphetamines - sent to us by ADAI:

- This PDF contains relevant

links and a pathway to order

flyers from ADAI on when/ how

to get help for meth overdose

## Meth Overdose: Know When to Get Help

Meth deaths have increased 600% in the last decade in WA State.