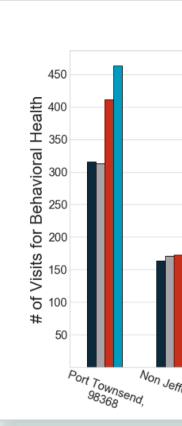

|                                                               | EJFR – OP             | IOID & B                   | EHAVIORAL                                | HEALTH OCCURE                                                                        | NCES            |     |                                                                                                                                                                    |                                                                                                           |
|---------------------------------------------------------------|-----------------------|----------------------------|------------------------------------------|--------------------------------------------------------------------------------------|-----------------|-----|--------------------------------------------------------------------------------------------------------------------------------------------------------------------|-----------------------------------------------------------------------------------------------------------|
|                                                               | Date                  | Zip<br>Code                | # Narcan<br>e Incident Type Administered |                                                                                      | Patient Outcome |     | JAIL -                                                                                                                                                             | 2019 STATS                                                                                                |
|                                                               | 1/2/2019              | 98368                      | Unknown,<br>Oxycodone                    | 2 doses <u>narcan</u> from<br>friend                                                 | Tx to JGH       |     |                                                                                                                                                                    | JAIL – 2020 STATS                                                                                         |
|                                                               |                       |                            | Oxycodone                                |                                                                                      |                 | 550 | Repor                                                                                                                                                              | 6 Evaluated by DCR                                                                                        |
|                                                               | 2/1/2019              | 98368                      | Heroin                                   | Family gave x3 Narcan,<br>State Patrol - 2 nasal<br>Narcan<br>Nasal Narcan by family | Tx to Harrison  | 550 | перы                                                                                                                                                               | 88 Booked on drug and alcohol charges                                                                     |
| Behavioral H                                                  |                       |                            |                                          |                                                                                      |                 | 188 | Repor                                                                                                                                                              | 42 Interested in MAT (AT BOOKING)<br>3 Reported Suicidal Ideation (AT BOOKING)                            |
| ED Visits by Zi                                               | 3/14/2019             | .9 98339                   | Heroin                                   |                                                                                      |                 |     | -                                                                                                                                                                  | 27 Reported Prior Suicide Attempts (AT BOOKING)                                                           |
|                                                               |                       |                            |                                          | 4m narcan by law                                                                     |                 | 4   | Evalu                                                                                                                                                              | 50 Reported Behavior health Problem (AT BOOKING)                                                          |
|                                                               | DA                    | ATA FROM 9/2019 -          |                                          |                                                                                      | 2/20/2          | 020 |                                                                                                                                                                    | 9 Reported Developmental Disability (AT BOOKING)                                                          |
|                                                               |                       |                            |                                          |                                                                                      | - 2/2//2020     |     | Repoi                                                                                                                                                              | 127 Reported Drug or Alcohol Use in last week (AT BOOKING)                                                |
|                                                               |                       |                            |                                          |                                                                                      |                 |     | Booke                                                                                                                                                              | 65 Reported Drug Problem (AT BOOKING)                                                                     |
|                                                               |                       |                            |                                          |                                                                                      | # of            |     | DOOK                                                                                                                                                               | 13 Reported Alcohol Problem (AT BOOKING)                                                                  |
|                                                               | Incident Type         |                            | Incidents                                |                                                                                      | M4              | MAT | <ul> <li>19 Reported Both Drug and Alcohol Problem (AT BOOKING)- 19</li> <li>Currently Under the influence of Drugs or Alcohol – UA or Admission (AT BO</li> </ul> |                                                                                                           |
|                                                               |                       |                            |                                          |                                                                                      |                 |     | 1417.11                                                                                                                                                            | 68 Currently onder the initialice of Drugs of Alcohol – OA of Admission (Al Bol<br>31 Opiates or Suboxone |
|                                                               |                       | Had been drinking<br>Drugs |                                          |                                                                                      | 219<br>110      |     | Total                                                                                                                                                              | 37 None or none opiates                                                                                   |
|                                                               |                       |                            |                                          |                                                                                      |                 |     |                                                                                                                                                                    | 28 Reported TBI (AT BOOKING) – 28                                                                         |
|                                                               |                       | -                          |                                          |                                                                                      | 110             |     |                                                                                                                                                                    | 15 Reported having Hepatitis (AT BOOKING)                                                                 |
|                                                               |                       | Mental                     | Health                                   |                                                                                      | 628             |     |                                                                                                                                                                    | 16 MAT Inductions<br>246 Total bookings YTD                                                               |
|                                                               | 2/5/20                | 98368                      | Unknown                                  | .8mg narcan                                                                          | Tx to Harrison  | _   |                                                                                                                                                                    |                                                                                                           |
| l a                                                           | 3/1/2020              | 98368                      | Heroin                                   | .4 Narcan by JCSO / .4<br>Narcan by EMS                                              | Tx to JGH       |     |                                                                                                                                                                    |                                                                                                           |
| Port Hadlock, <sup>Chimacum,</sup><br><sup>Serson 98339</sup> | Port Ludlow,<br>98365 | Brinnon,<br>98320          | Nordland,<br>98358                       |                                                                                      |                 |     |                                                                                                                                                                    |                                                                                                           |