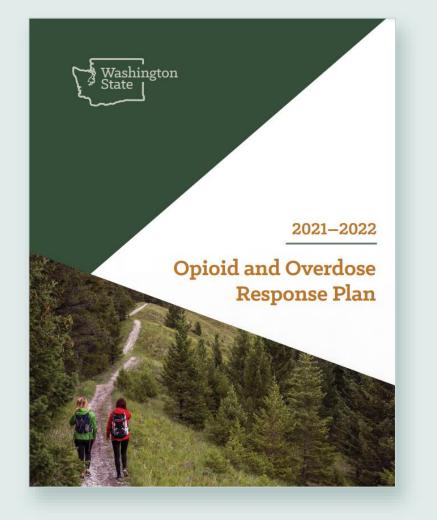

## **Relevant New Publications**

<u>WA State's</u> Opioid Overdose Response Plan

Includes goals and strategies to reduce State overdose deaths, including:

- 1. Prevent opioid misuse
- 2. Identify and treat substance use disorder
- 3. Ensure and improve the health and wellness of individuals who use drugs
- 4. Use data and surveillance to detect drug use trends, monitor the health and wellness of individuals who use drugs, and evaluate interventions

If you have questions about the plan, please contact State Opioid Response Coordinator, Kris Shera, <u>kris.shera@hca.wa.gov</u>.

OCH's

**Olympic Region** 

**Behavioral Health** 